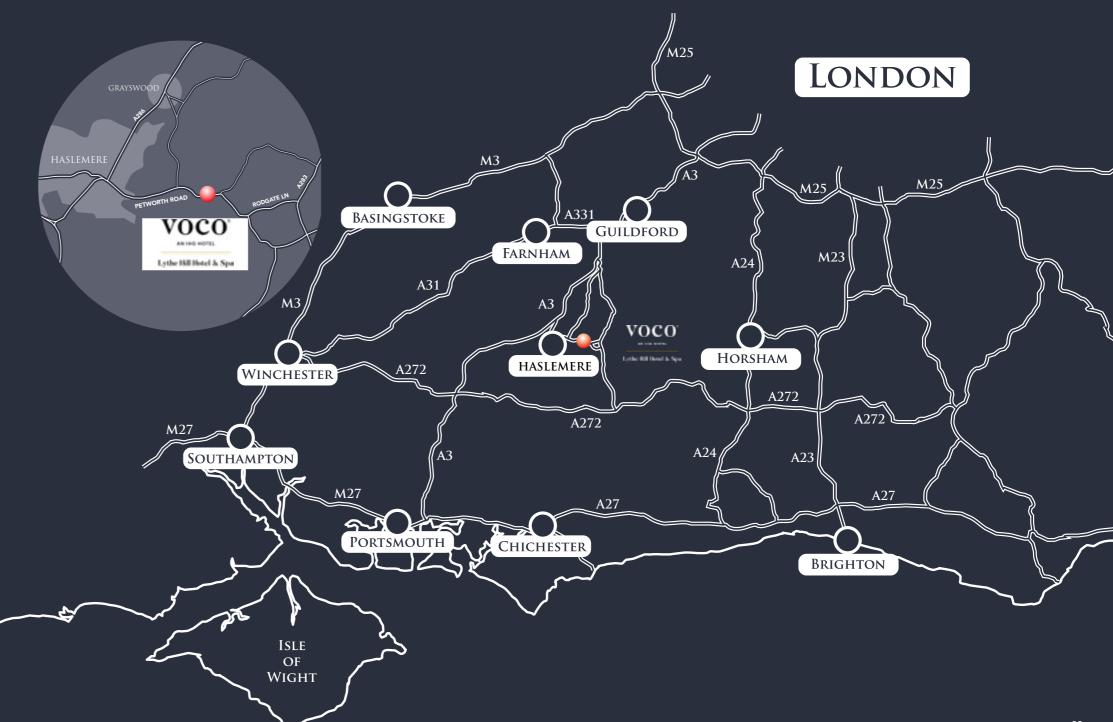

### Finding us

#### TRAVEL BY RAIL

Haslemere Station - 1.5 miles | Witley Station - 6.0 miles

#### TRAVEL BY ROAD

10.6 miles to/from A3

12.7 miles to/from A272 | London - 47 miles

Portsmouth - 32 miles | Guildford - 16 miles

#### FREE ON-SITE PARKING

#### TRAVEL BY AIR

Heathrow Airport – 41 miles | Gatwick Airport – 34 miles

Petworth Road, Haslemere, Surrey GU27 3BQ +44 (0) 1428 651251 | SB@lythehill.com

 $\mathbf{\omega}$ 